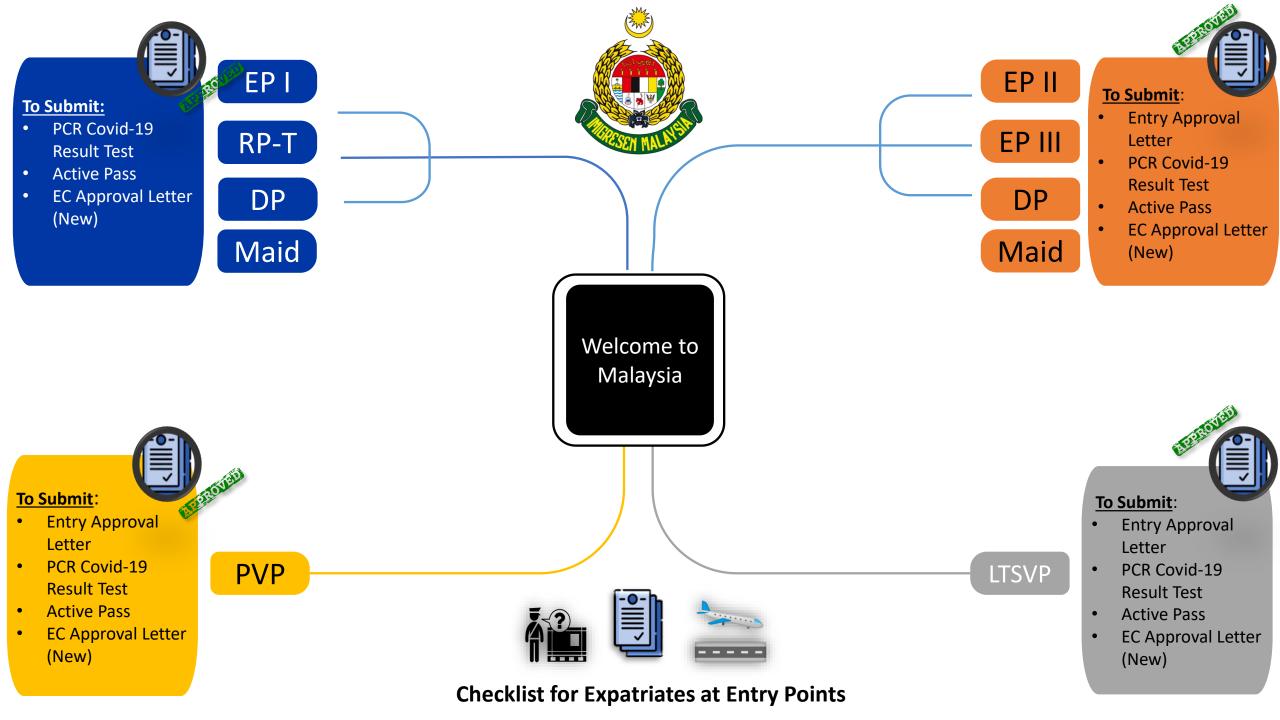

## **Checklist for Expatriates at Entry Points**

EP I RP-T DP Maid

**To Submit:** 

- PCR Covid-19 Result Test
- Active Pass
- EC Approval Letter (New)

EP II EP III DP Maid

**To Submit:** 

- Entry Approval Letter
- PCR Covid-19
   Result Test
- Active Pass
- EC Approval Letter (New)

PVP

**To Submit:** 

- Entry Approval Letter
- PCR Covid-19
   Result Test
- Active Pass
- EC Approval Letter (New)

**LTSVP** 

## **To Submit:**

- Entry Approval Letter
- PCR Covid-19
   Result Test
- Active Pass
- EC Approval Letter (New)